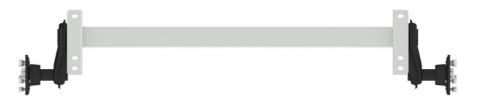

### 2. Types of axles

**BOLTED RIGID AXLES FOR USE WITH LEAF SPRINGS** 

**TORSION UNBRAKED AXLES** 