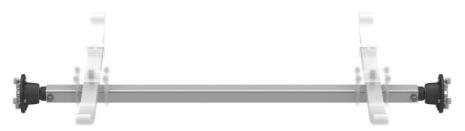

### 2. Types of axles

**BOLTED RIGID AXLES FOR USE WITH LEAF SPRINGS** 

**TORSION UNBRAKED AXLES** 