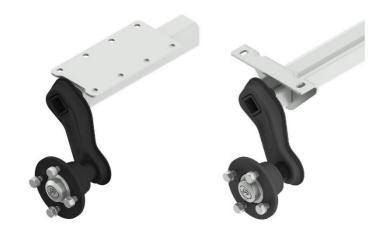

# STEELPRESS PRODUCTION

Safe Professional Perfect



## NEWSLETTER 03.2024

### **AXLES, ROCKER ARMS, HUBS**

Dear Clients, we encourage you to purchase unbraked axles from the Steelpress brand. These are premium products with increased strength parameters. We offer axles in weight classes ranging from 500 to 1300 kg.

#### 1. Unbraked axles

- premium products - made in EU







# STEELPRESS PRODUCTION

Safe Professional Perfect



## NEWSLETTER 03.2024

### 2. Types of axles

**BOLTED RIGID AXLES FOR USE WITH LEAF SPRINGS** 



**TORSION UNBRAKED AXLES** 



#### INDEPENDENT HALF AXLES FOR BOLTING OR WELDING



### 3. Stub axles, hubs

All Steelpress hubs are waterproof.