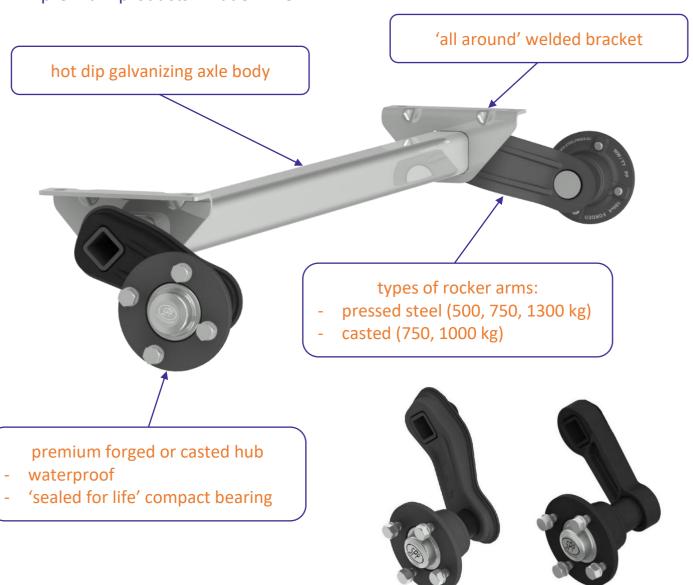

### **AXLES, ROCKER ARMS, HUBS**

Dear Clients, we encourage you to purchase unbraked axles from the Steelpress brand. These are premium products with increased strength parameters. We offer axles in weight classes ranging from 500 to 1300 kg.

#### 1. Unbraked axles

- premium products - made in EU

### 2. Types of axles

**BOLTED RIGID AXLES FOR USE WITH LEAF SPRINGS** 

**TORSION UNBRAKED AXLES** 

#### INDEPENDENT HALF AXLES FOR BOLTING OR WELDING

### 3. Stub axles, hubs

All Steelpress hubs are waterproof.