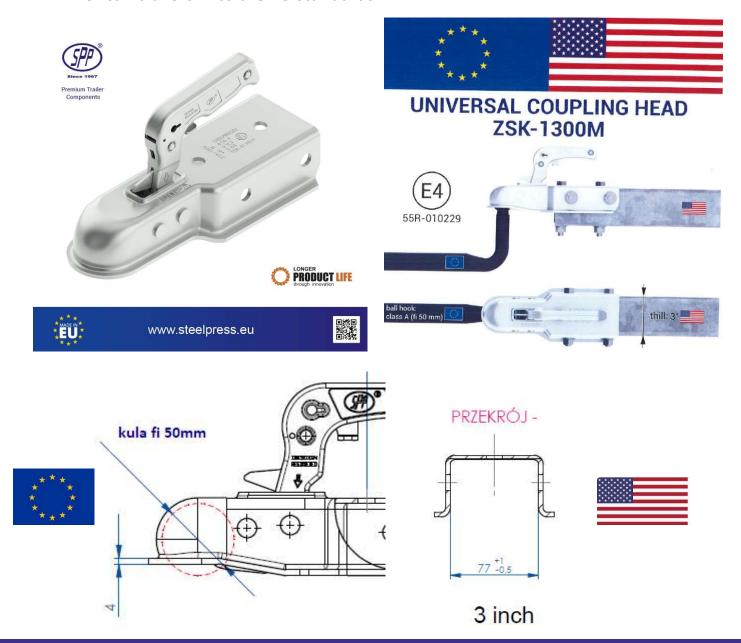

## 3. Coupling head ZSK-1300M-00-00

- DMC=1300kg
- EU made & approved
- Coupling head with (3") drawbar connection, and 50mm townball, enables to convert
- American trailers in to the EU standards.