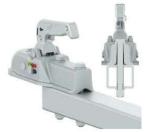

## 2. Coupling head BC-3500E-00-02+SD

- DMC=3500kg
- EU made & approved
- Premium Quality cast head, that interacts with major overrun types up to 3000kg.
- Heavy-duty head with soft grip ring handle.
- Integrates slot for barrel lock LK-02 (soft dock included).