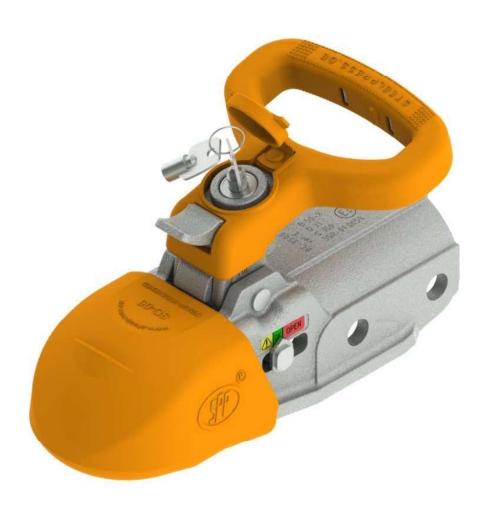

## 2. Coupling head BC-3500E-00-02+SD

- DMC=3500kg
- EU made & approved
- Premium Quality cast head, that interacts with major overrun types up to 3000kg.
- Heavy-duty head with soft grip ring handle.
- Integrates slot for barrel lock LK-02 (soft dock included).