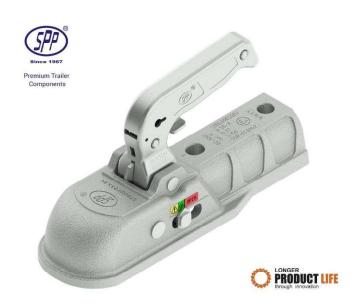

## 1. Coupling head BC-3000M-00-00

- DMC=3000kg
- EU made & approved
- Unique design enables to fir that coupling both, on square and round drawbars

Available also with Heavy-duty cast handle