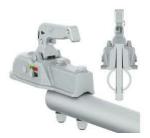

## 3. Coupling head ZSK-1300M-00-00

- DMC=1300kg
- EU made & approved
- Coupling head with (3") drawbar connection, and 50mm townball, enables to convert
- American trailers in to the EU standards.