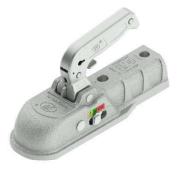

## 1. Coupling head BC-3000M-00-00

- DMC=3000kg
- EU made & approved
- Unique design enables to fir that coupling both, on square and round drawbars

Available also with Heavy-duty cast handle