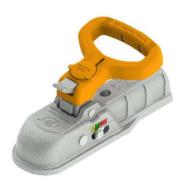

## 1. Coupling head BC-3000M-00-00

- DMC=3000kg
- EU made & approved
- Unique design enables to fir that coupling both, on square and round drawbars

Available also with Heavy-duty cast handle