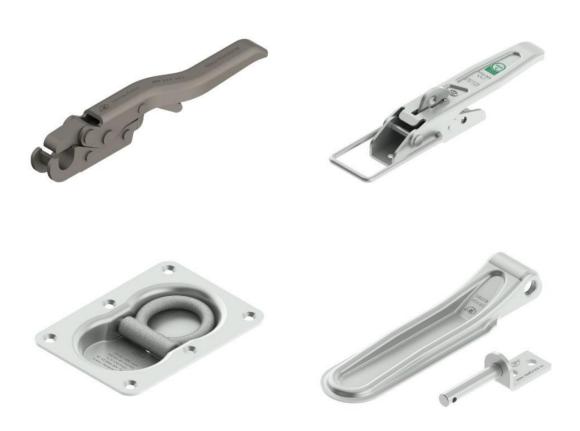

#### Fittings on summer offer 2023!

- Board latches are the highest quality premium products with guaranteed, increased strength parameters.
- These products are made in accordance with the factory standard **ZN-001:2010**, which ensures their above-average durability.

#### Fittings from the STEELPRESS offers a range of extra benefits:

- Premium products made in Poland (EU).
- Highest corrosion resistance thanks to electro-galvanizing and painting
- Additional marking indicating permissible load, determined on the basis of tests in certified laboratories.
- The use of compensating hooks makes it possible to mitigate the vibrations of the sides, which significantly increases their strength and extends the period of safe use of the trailer
- **Distinctive aesthetics of the product**, enhancing the visual qualities of the trailer.