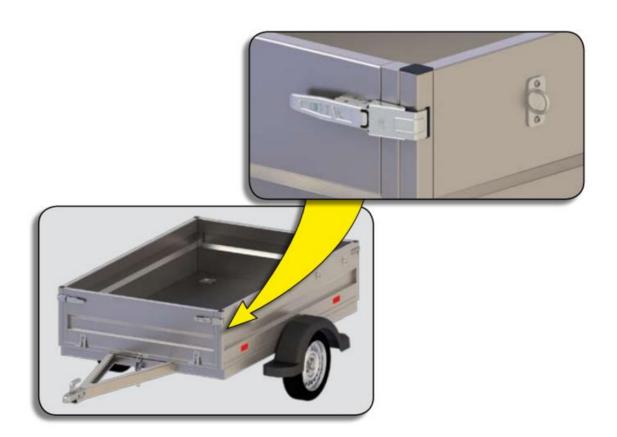

#### Fittings on summer offer 2023!

- Board latches are the highest quality premium products with guaranteed, increased strength parameters.
- These products are made in accordance with the factory standard **ZN-001:2010**, which ensures their above-average durability.